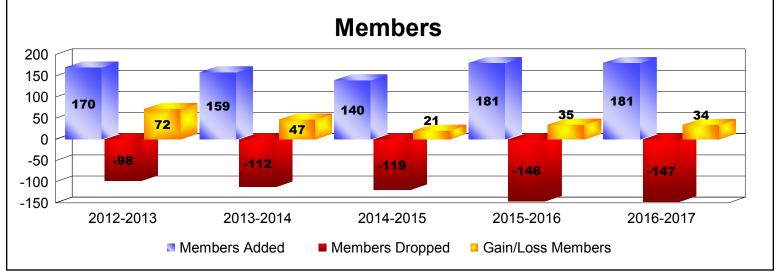

District 111WL As of June 2017 Cumulative

| Year      | New<br>Clubs | Dropped<br>Clubs | Gain/<br>Loss<br>Clubs | New<br>Members | Charter<br>Members | Reinstate<br>Members | Transfer<br>Members | Total<br>Member<br>Added | Total<br>Members<br>Dropped | Gain/<br>Loss<br>Members |
|-----------|--------------|------------------|------------------------|----------------|--------------------|----------------------|---------------------|--------------------------|-----------------------------|--------------------------|
| 2012-2013 | 1            | 0                | 1                      | 132            | 31                 | 0                    | 7                   | 170                      | -98                         | 72                       |
| 2013-2014 | 1            | 0                | 1                      | 129            | 21                 | 4                    | 5                   | 159                      | -112                        | 47                       |
| 2014-2015 | 1            | 0                | 1                      | 110            | 26                 | 1                    | 3                   | 140                      | -119                        | 21                       |
| 2015-2016 | 2            | 0                | 2                      | 126            | 48                 | 1                    | 6                   | 181                      | -146                        | 35                       |
| 2016-2017 | 2            | 0                | 2                      | 130            | 43                 | 1                    | 7                   | 181                      | -147                        | 34                       |
| Average   | 1            | 0                | 1                      | 125            | 34                 | 1                    | 6                   | 166                      | -124                        | 42                       |