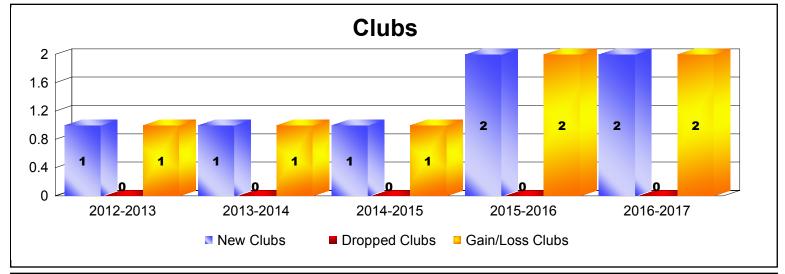

District 111WL As of June 2017 Cumulative

| Year      | New<br>Clubs | Dropped<br>Clubs | Gain/<br>Loss<br>Clubs | New<br>Members | Charter<br>Members | Reinstate<br>Members | Transfer<br>Members | Total<br>Member<br>Added | Total<br>Members<br>Dropped | Gain/<br>Loss<br>Members |
|-----------|--------------|------------------|------------------------|----------------|--------------------|----------------------|---------------------|--------------------------|-----------------------------|--------------------------|
| 2012-2013 | 1            | 0                | 1                      | 132            | 31                 | 0                    | 7                   | 170                      | -98                         | 72                       |
| 2013-2014 | 1            | 0                | 1                      | 129            | 21                 | 4                    | 5                   | 159                      | -112                        | 47                       |
| 2014-2015 | 1            | 0                | 1                      | 110            | 26                 | 1                    | 3                   | 140                      | -119                        | 21                       |
| 2015-2016 | 2            | 0                | 2                      | 126            | 48                 | 1                    | 6                   | 181                      | -146                        | 35                       |
| 2016-2017 | 2            | 0                | 2                      | 130            | 43                 | 1                    | 7                   | 181                      | -147                        | 34                       |
| Average   | 1            | 0                | 1                      | 125            | 34                 | 1                    | 6                   | 166                      | -124                        | 42                       |